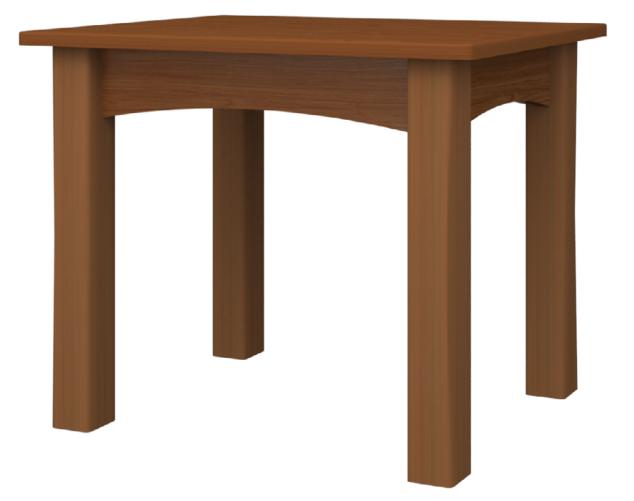

## Occasional Tables

## KWalu. Furnishing the Future™

The Edward occasional tables have been designed to provide the finishing touch for lounges, lobbies, activity rooms, hallways and resident/guest rooms alike. The collection includes coffee, sofa and end tables. Beveled, bullnose, OG and waterfall edging is available.

Model: 08403 27W 20D 22H